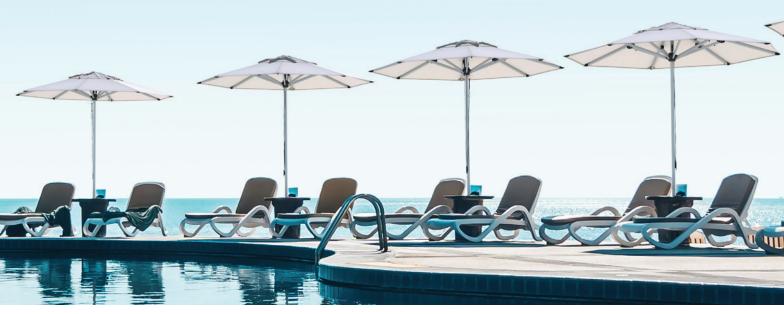

# SU2 CAFE & RESORT UMBRELLA

# CAFE & RESORT UMBRELLA

All Shadowspec SU2 Umbrellas have eight full strength 20mm x 33mm / ¾" x 1½" strut arms.

# Canopy

- Premium 100% solution dyed canopy
- Maintenance: All fabrics can be washed and are replaceable
- Shade Rating: UPF 50+