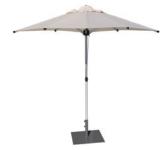

# SU2 CAFE & RESORT UMBRELLA

# CAFE & RESORT UMBRELLA

#### Steel Flat Plate Base Single plate (approx 30kgs) recommended for 2.0m / 6'7" square. & 2.7m / 8'10" octagon sizes.

Double plate recommended for 3.0m / 9'8" sq & 4.0m / 13'1" oct sizes.

#### Concrete Base

Is suitable for 2.0m / 6'7'' square & 2.7m / 8'10'' Octagon sizes only.

#### Surface Plate

Bolt down mounting option. Suitable for all SU2 sizes.

### Size & Configuration

2.0m / 6'7"

2.7m / 8'10"

3.0m / 9'10"

4.0m / 13'1"

#### **Umbrella Dimensions**

| Diagram Legend |                                 | 2.0m / 6'7"       | 2.7m / 8'10"        | 3.0m / 9'10"       | 4.0m /13'1"         |
|----------------|---------------------------------|-------------------|---------------------|--------------------|---------------------|
| Α              | Overall Height*                 | 2600mm / 8'6"     | 2645mm / 8'8"       | 2935mm / 9'8"      | 2850mm / 9'4"       |
| В              | Clearance of Closed Strut Arms* | 1150mm / 3'10"    | 1250mm / 4'1"       | 780mm / 2'7''      | 815mm / 2'8"        |
| С              | Canopy Width*                   | 2000mm / 6'7" sq. | 2700mm / 8'10" dia. | 3000mm / 9'10" sq. | 4000mm / 13'1" dia. |
| D              | Head Clearance*                 | 2200mm / 7'3"     | 2200mm / 7'3"       | 2295mm / 7'6"      | 2260mm / 7'5"       |
| E              | Pole outside diamteter          | 38mm / 1½"        | 38mm / 1½"          | 48mm / 2"          | 48mm / 2"           |