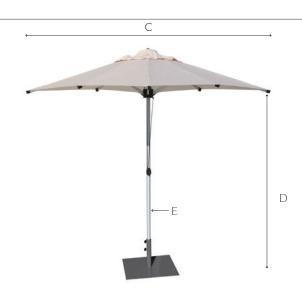

#### **Umbrella Dimensions**

| Diagram Legend |                                 | 2.0m / 6'7"       | 2.7m / 8'10"        | 3.0m / 9'10"       | 4.0m /13'1"         |
|----------------|---------------------------------|-------------------|---------------------|--------------------|---------------------|
| Α              | Overall Height*                 | 2600mm / 8'6"     | 2645mm / 8'8"       | 2935mm / 9'8"      | 2850mm / 9'4"       |
| В              | Clearance of Closed Strut Arms* | 1150mm / 3'10"    | 1250mm / 4'1"       | 780mm / 2'7''      | 815mm / 2'8"        |
| С              | Canopy Width*                   | 2000mm / 6'7" sq. | 2700mm / 8'10" dia. | 3000mm / 9'10" sq. | 4000mm / 13'1" dia. |
| D              | Head Clearance*                 | 2200mm / 7'3"     | 2200mm / 7'3"       | 2295mm / 7'6"      | 2260mm / 7'5"       |
| E              | Pole outside diamteter          | 38mm / 1½"        | 38mm / 1½"          | 48mm / 2"          | 48mm / 2"           |