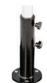

eight full strength 20mm x 33mm / ¾" x 1½" strut arms.

# Canopy

- Premium 100% solution dyed canopy
- Maintenance: All fabrics can be washed and are replaceable
- Shade Rating: UPF 50+

### Colour Options\*





Egg Shell White Black Widow









Boulder Grey Lemon Yellow

\*other non stock colours available on request.

# **Custom Branding**

We specialise in custom branding umbrellas with your logo/brand and message.













# SU<sub>2</sub>

# CAFE & RESORT UMBRELLA

## **Mounting Options**



#### Steel Flat Plate Base Single plate (approx 30kgs) recommended for 2.0m / 6'7" square. & 2.7m / 8'10" octagon sizes.

Double plate recommended for 3.0m / 9'8" sq & 4.0m / 13'1" oct sizes.



#### Concrete Base

Is suitable for 2.0m / 6'7'' square & 2.7m / 8'10'' Octagon sizes only.



#### Surface Plate

Bolt down mounting option. Suitable for all SU2 sizes.

### Size & Configuration

2.0m / 6'7"



2.7m / 8'10"



3.0m / 9'10"



4.0m / 13'1"



#### **Umbrella Dimensions**





| Diagram Legend |                                 | 2.0m / 6'7"       | 2.7m / 8'10"        | 3.0m / 9'10"       | 4.0m /13'1"         |
|----------------|---------------------------------|-------------------|---------------------|--------------------|---------------------|
| Α              | Overall Height*                 | 2600mm / 8'6"     | 2645mm / 8'8"       | 2935mm / 9'8"      | 2850mm / 9'4"       |
| В              | Clearance of Closed Strut Arms* | 1150mm / 3'10"    | 1250mm / 4'1"       | 780mm / 2'7''      | 815mm / 2'8"        |
| С              | Canopy Width*