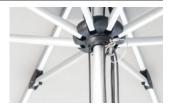

# Features at a glance

- Simple and easy to open and close
- Heavy-duty double pulley system
- Commercial grade pulley rope
- Glass-filled nylon highperformance hubs and brackets
- Marine grade anodised alumiunium frame and pole
- Stainless steel fastenings and components
- Commercial strength pole with a large diameter and thick aluminium wall.

All Shadowspec SU2 Umbrellas have eight full strength 20mm x 33mm / ¾" x 1½" strut arms.