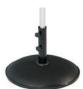

#### Concrete Base

Is suitable for 2.0m / 6'7'' square & 2.7m / 8'10'' Octagon sizes only.