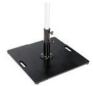

#### Steel Flat Plate Base Single plate (approx 30kgs) recommended for 2.0m / 6'7" square. & 2.7m / 8'10" octagon sizes.

Double plate recommended for 3.0m / 9'8" sq & 4.0m / 13'1" oct sizes.