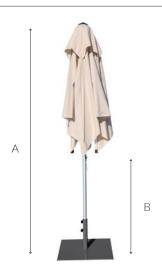

#### **Umbrella Dimensions**

| Diagram Legend |                                 | 2.0m / 6'7"       | 2.7m / 8'10"        | 3.0m / 9'10"       | 4.0m /13'1"         |
|----------------|---------------------------------|-------------------|---------------------|--------------------|---------------------|
| Α              | Overall Height*                 | 2600mm / 8'6"     | 2645mm / 8'8"       | 2935mm / 9'8"      | 2850mm / 9'4"       |
| В              | Clearance of Closed Strut Arms* | 1150mm / 3'10"    | 1250mm / 4'1"       | 780mm / 2'7''      | 815mm / 2'8"        |
| С              | Canopy Width*                   | 2000mm / 6'7" sq. | 2700mm / 8'10" dia. | 3000mm / 9'10" sq. | 4000mm / 13'1" dia. |
| D              | Head Clearance*                 | 2200mm / 7'3"     | 2200mm / 7'3"       | 2295mm / 7'6"      | 2260mm / 7'5"       |
| E              | Pole outside diamteter          | 38mm / 1½"        | 38mm / 1½"          | 48mm / 2"          | 48mm / 2"           |

Note: All measurements are rounded and are subject to change.

Adding portable base wheels also will add a further 45-80mm/2-3"

143 St Vincent Street, Nelson, NZ 03 546 6809 sales@tmcovers.co.nz

www.tmcovers.co.nz